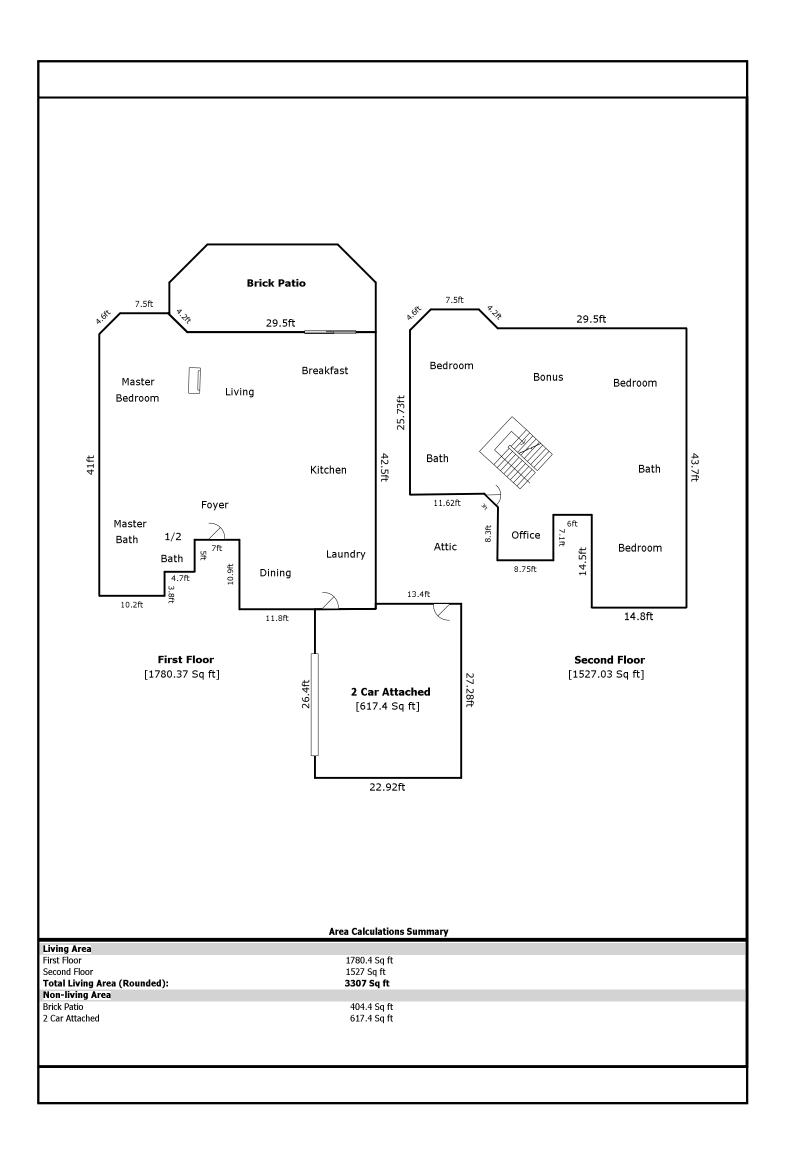

#### FOR:

Total HLA 3,307 Sq.Ft.

## **Building Sketch (Page - 1)**

| Borrower/  | Client Client         |                    |          |                     |
|------------|-----------------------|--------------------|----------|---------------------|
| Property A | Address XXXXXXXXXXXXX |                    |          |                     |
| City       | Cornelius             | County Mecklenburg | State NC | Zip Code 28031-7622 |
| Lender     |                       |                    |          |                     |