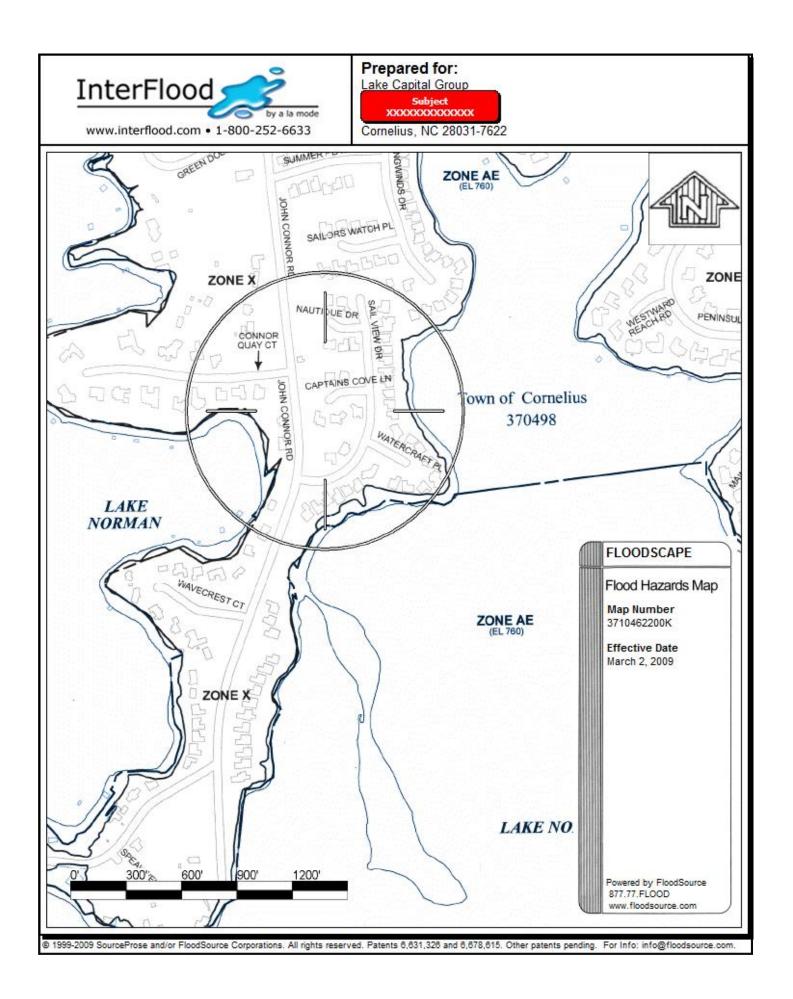

#### Flood Map

| Borrower/  | Client Client         |                    |          |                     |
|------------|-----------------------|--------------------|----------|---------------------|
| Property A | Address XXXXXXXXXXXXX |                    |          |                     |
| City       | Cornelius             | County Mecklenburg | State NC | Zip Code 28031-7622 |
| Lender     |                       |                    |          |                     |